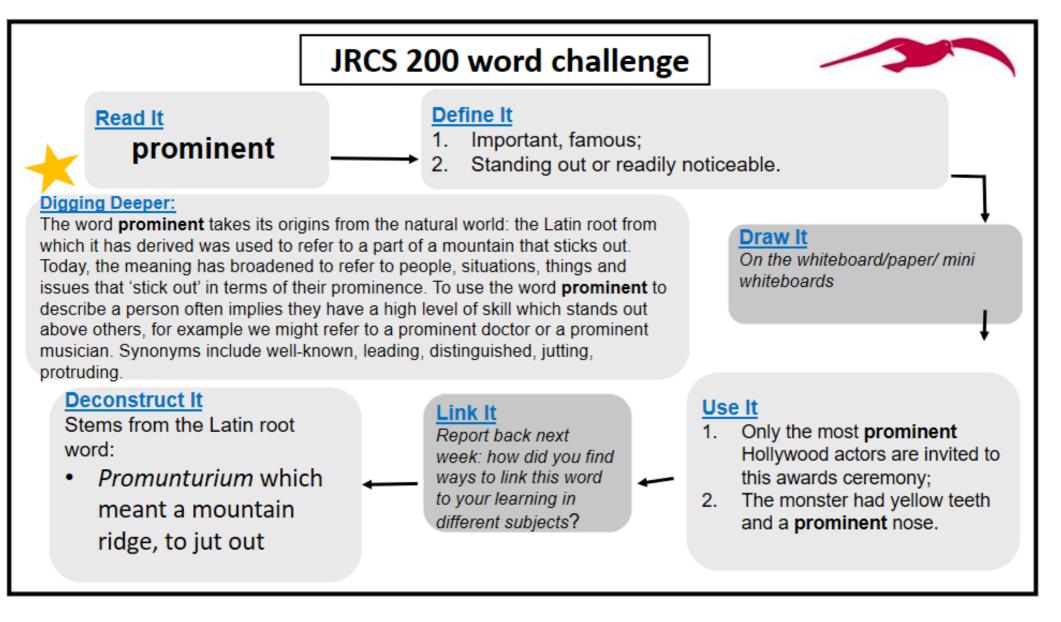

|  |  |
| Gospel Choir                                                                 | All           | Ms Hurst                           | 1.30pm - 2.00pm   | MU2            |  |  |  |
| SDD Homework Club                                                            | 8 - 11        | Ms Newman & Miss Chandler          | 1:30pm - 2:05pm   | SD2            |  |  |  |
| Wings Dance Training                                                         | Selected      | Miss England                       | 3:15pm - 4:15pm   | DA1            |  |  |  |
| Cricket                                                                      | All           | Coach                              | 3:15pm - 4:15pm   | Sports Hall    |  |  |  |



### WORD OF THE WEEK 13<sup>th</sup> – 17<sup>th</sup> January 2020





## RECEIVE TWO MONTHS FREE ON YEARLY GYM

MEMBERSHIP

ADULT

PER MONTH

£15

CONCESSION MEMBERSHIP

£10

PER MONTH

FLEXIBLE

MEMBERSHIPS

Free Locker Token Personal Training

DIRECT DEBIT OPTIONS

# Group Classes

CASTLE GREEN | GALE STREET | DAGENHAM | ESSEX | RM9 4UN 020 8724 1500 | ENQUIRIES@CASTLE-GREEN.ORG.UK WWW.CASTLE-GREEN.ORG.UK

f JRCSCASTLEGREEN 灯 @JRCSCASTLEGREEN 🔟 JRCSCASTLEGREEN