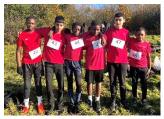

#### **Borough Cross Country Championships**

On Friday 18<sup>th</sup> November a group of KS3 and KS4 students represented the school at the Barking and Dagenham Cross Country Championships at Pages Woods, Upminster.

The students were selected from the cross country trials we completed during lesson time this half term and the students were able to compete against the best runners from all the other schools in the borough.

The JRCS students should be very proud of their achievements on the day, with special mention going to the Year 7 boys and girls team who came 3<sup>rd</sup> overall.

Congratulations to all students involved.