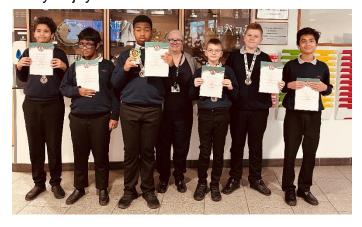

#### **Jack Petchey Winners**

Congratulations to our brilliant
November Jack Petchey winners!
These students have been
commended for their excellent
achievements within school with a Jack
Petchey Award and have been awarded £300
to distribute to an area of the school of their
choice.

The students will be invited to attend a celebration event with the Jack Petchey

Foundation where they will be formally awarded. These students are so deserving of this award and should be very proud of themselves! Congratulations to:

Johnsway Year 7, Vinnie Year 10, Karl Year 11 and Sorna Year 13.

Miss Hallas Student Aspirations Coordinator