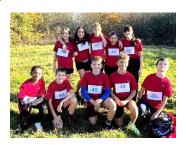

#### **Borough Cross Country Championships**

On Friday 18<sup>th</sup> November a group of KS3 and KS4 students represented the school at the Barking and Dagenham Cross Country Championships at Pages Woods, Upminster.

The students were selected from the cross country trials we completed during lesson time this half term and the students were able to compete against the best runners from all the other schools in the borough.

The JRCS students should be very proud of their achievements on the day, with special mention going to the Year 7 boys and girls team who came 3<sup>rd</sup> overall.

Congratulations to all students involved.

Miss Pridie PE Teacher