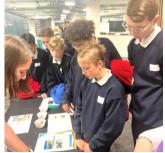

#### **World Skills National Careers Event**

On Wednesday 16<sup>th</sup> November a small group of Year 9 students visited nearby Barking and Dagenham College to attend a World Skills National Careers Event. Throughout the morning they were able to gain a greater insight into potential career paths that are open to them ranging from those in STEM (Science, Technology, Engineering, and Maths) subjects to catering and apprenticeships at international

companies such as Amazon and Fujitsu. The students were very well behaved and showed a great enthusiasm for finding out more about different industries.

Mr Cully and Ms Matin