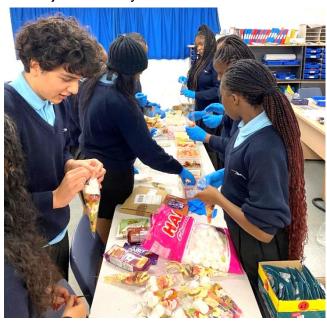

#### **Year 11 Staff Prom Shop**

As Year 11 move into the most challenging phase of their education journey, they are trying their best to keep motivated and positive. One of the biggest factors for that is prom!

On Monday 3<sup>rd</sup> July 2023 our Year 11s will get to celebrate their successful year in style at Orsett Hall. However, we know that times are currently more challenging financially than ever and so we want to make sure prom is accessible to everyone. Not only do we have an in-school store of prom dresses and suits for students to borrow, but our wonderful prom committee are working hard to fundraise. Usually, prom is £40-45 per person, but this year we are determined to reduce the cost to £35. To do so, the Prom Committee need to work hard to get as much fundraising done as possible (on top of their revision). So far, they have been selling snacks, drinks and positive postcards to staff during Wednesday CPD (pictured here hard at work!) and made over £80 in just one day.