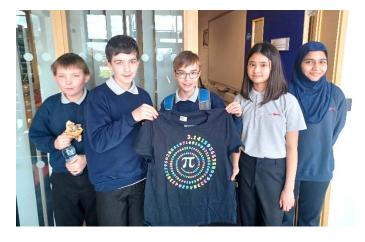

#### Pi Day

Tuesday 14<sup>th</sup> March was Pi Day and the Maths department ran a Pi competition where pupils were encouraged to recite Pi to as many decimal places as they could.

Last year the most we got was 18 digits (still good). This year though we got AMAZING scores of 29, 31, 32, 40 and our winner, Toby, who recited to 46 digits!!! Congrats to these pupils who are heading towards our Hall of Fame board. JD Year 7, Alex Year 7, Hailey Year 7, Aleena Year 8 and Toby Year 8.

Miss Moody Teacher of Maths