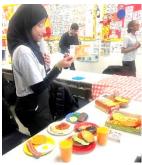

#### Bon appétit!

The Year 9 students have been practising ordering food in French at the snack bar or at the restaurant. They thoroughly enjoyed the activities as well as using Euros.

This has helped them increase their cultural capital and they will, hopefully be able to showcase their skills, one day in a French speaking country.

Well done Year 9.

Mrs Buffon Head of Modern Foreign Languages