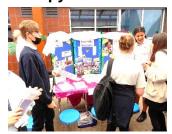

# OSHL Fair raises the roof on Keane's Canopy!

On Wednesday 24<sup>th</sup>
May in the afternoon a
lively event was held
under Keane's Canopy
– our Out of School
Hours Learning (OSHL)
Fair.

The purpose of this was to promote the wide variety of after school clubs that go on within the school. Clubs that were represented included Drama, Wellbeing, Computing, Spanish, lots of DT clubs, DofE, Panathlon, Pride and Allies, and a whole variety of clubs in PE.

The PDE and RE departments were also out in force to promote a new Amnesty Club that will start in September. There was an exciting atmosphere, and the event really gave students a chance to engage with their teachers regarding the out of school hours learning opportunities that are on offer.

Thank you to all the students who took an interest, and especially to the staff who set up stalls and took time to promote what they are doing in their own time to further students' learning opportunities. Thanks also to Mr Cully and Daniel, OJ and Frankie in Year 9 whose help was invaluable in setting up and packing down this event.