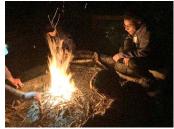

# Bronze DofE Qualifying Expedition success for Year 10

On the 19<sup>th</sup> and 20<sup>th</sup> May eight students from Year 10 set out on their qualifying expedition for the bronze Duke of Edinburgh Award.

They had undergone extensive training since September in a range of expedition skills including camp craft, map reading and navigation, route planning, first aid and weather. The weather was lovely and not too hot with a gentle breeze. The first day involved walking with everything that they would need from Woodford to High Beech in Epping Forest where they set up camp.

One group decided to light a campfire and busied themselves in the forest collecting firewood before it got too dark. They then took up the challenge of lighting a fire without using matches, which they did very successfully, and this kept everyone cosy as the temperature dropped away through the evening.