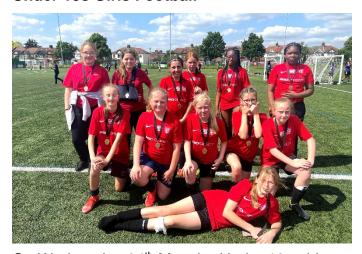

**Under 13s Girls Football** 

### **Under 13s Girls Football**

On Wednesday 24<sup>th</sup> May the Under 13s girls football team represented the school at this year's London school festival at Frenford FC.

The whole squad worked incredibly hard to be at the event and were amazing throughout the day. They showed great resilience to battle against some older opponents as well.

Overall JRCS came runners up after narrowly missing out on 1st place.

Golden boot winner goes to Charlotte Year 7, Girl of the tournament goes to Kornejila Year 7 for fantastic sportsmanship and individual performance throughout the tournament.

Well done to all of the girls involved!

Miss Pridie Teacher of PE