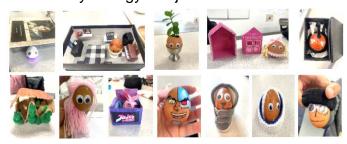

## Year 12 Psychology Egg Baby Project

This half term, Year 12 Psychology students have been studying attachment: an emotional bond between two people, leading to certain behaviours such as proximity-seeking and serving the function of protecting an infant.

The psychology department decided that the best way to help the students understand this was by giving them something just as delicate as a newborn baby: an egg. Using the principles and theories of attachment, the students had to take care of egg babies for a week, and this included taking their babies everywhere with them all while keeping them alive.

They had to write up baby journals throughout the process and some students did that by creating diaries, documents, and even TikTok accounts. We found that there were genuine attachments formed between an egg baby and its caregiver, leading to heart breaking situations when some eggs were lost during the week, and tearjerking moments when the project was finally over.