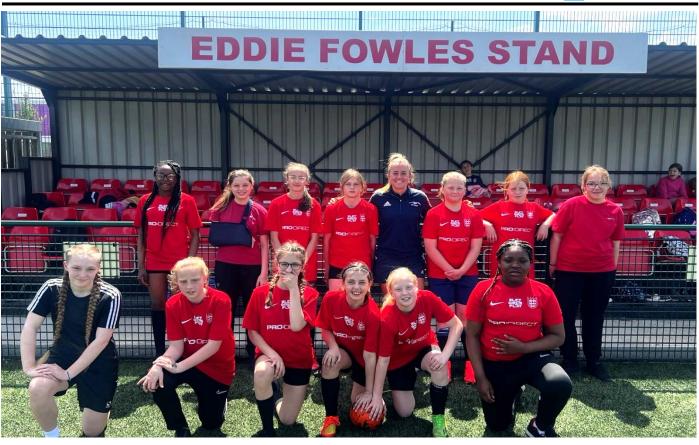

### **Under 13s Girls Football**

On Wednesday 24<sup>th</sup> May the Under 13s girls football team represented the school at this year's London school festival at Frenford FC.

The whole squad worked incredibly hard to be at the event and were amazing throughout the day. They showed great resilience to battle against some older opponents as well.

Overall JRCS came runners up after narrowly missing out on 1st place.

Golden boot winner goes to Charlotte Year 7, Girl of the tournament goes to Kornejila Year 7 for fantastic sportsmanship and individual performance throughout the tournament.

Well done to all of the girls involved!

Miss Pridie Teacher of PE